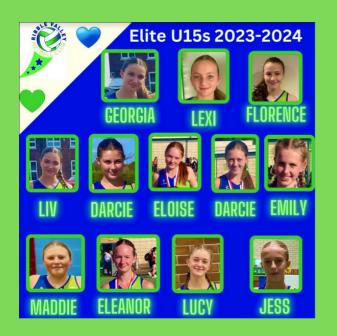

### Lancashire:

Annabel, Ava, Annie, Martha, Olivia, Eva, Florence, Georgia, Liv and Emily were all successful in being selected for Lancashire U13 and U15 Squads. They are all enjoying representing their county and have recently played their first 'Play Day' against other regions in the North West. Well done girls!

#### Elite:

All the girls above were successful in gaining a place within the Elite U15 and U13 sessions.

Our on going partnership with Elite Netball has now entered its second year with U14 being the focus. The partnership has continued to strengthen, with several coaches involved with coaching at the hubs - assisting and learning from high performance coaches. Last week, our Talent I.D. cohort were treated to a Q&A with Loughborough Lighting Captain Nat Panagarry, which was such an informative experience. They have more to look forward to in 2024.