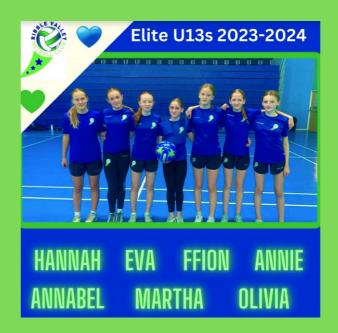

### Lancashire:

Annabel, Ava, Annie, Martha, Olivia, Eva, Florence, Georgia, Liv and Emily were all successful in being selected for Lancashire U13 and U15 Squads. They are all enjoying representing their county and have recently played their first 'Play Day' against other regions in the North West. Well done girls!

#### Elite:

All the girls above were successful in gaining a place within the Elite U15 and U13 sessions.

Our on going partnership with Elite Netball has now entered its second year with U14 being the focus. The partnership has continued to strengthen, with several coaches involved with coaching at the hubs - assisting and learning from high performance coaches. Last week, our Talent I.D. cohort were treated to a Q&A with Loughborough Lighting Captain Nat Panagarry, which was such an informative experience. They have more to look forward to in 2024.